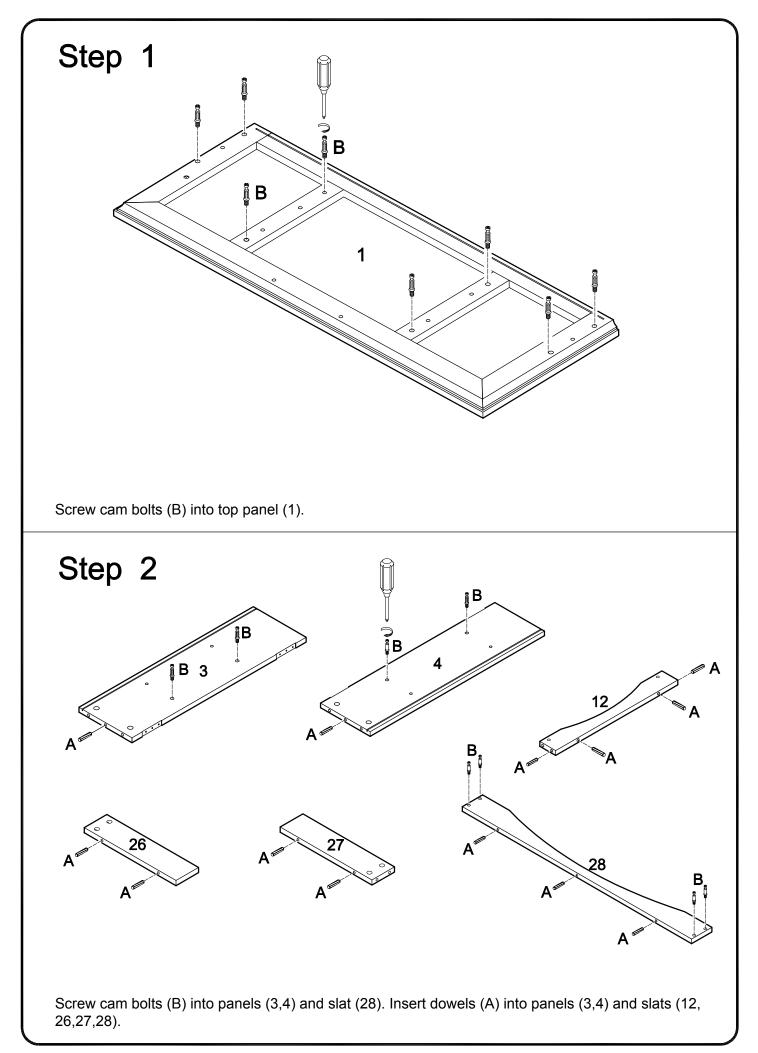

|
| S | <                                                                                                                    | Ø3x14mm   | Medium screw       | 12 | pcs |
| Т |                                                                                                                      | Ø4mm      | Wrench             | 1  | рс  |
| U |                                                                                                                      |           | Glue tube          | 3  | pcs |
| V | O                                                                                                                    | Ø25mm     | Sticker            | 32 | pcs |

The hardware quantities listed above are required for proper assembly. Some extra hardware may also have been included.







Screw cam bolts (B) and insert dowels (A) into panels (14,15,16,17). Insert dowels (A) into shelves (19,20,21).













Slide back panels (10,11) into the frame assembly. Note that the back panels will slide down in the grooves along the back of the frame assembly.